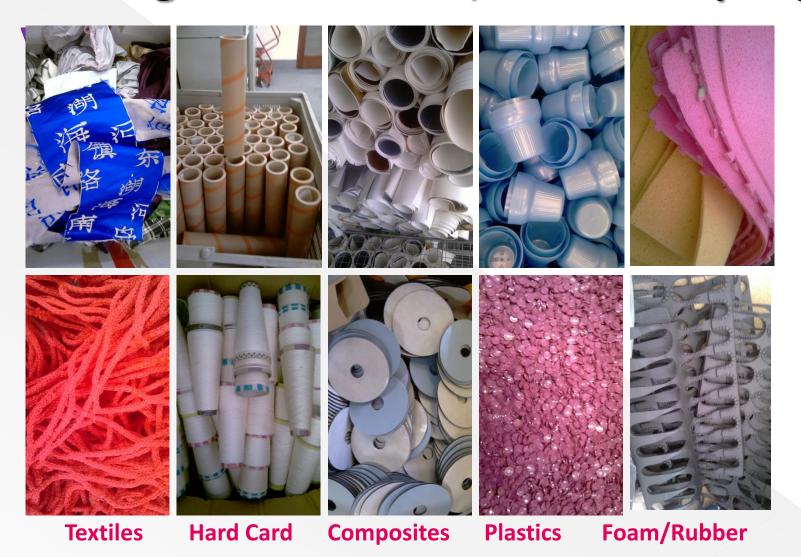

#### Reusing Materials – 17,000 tonnes per year

## **Opportunities for Reuse**

- Reuse reduces use of raw materials
- Materials prized by scrapstores are often the most difficult to recycle or have high volume and low weight